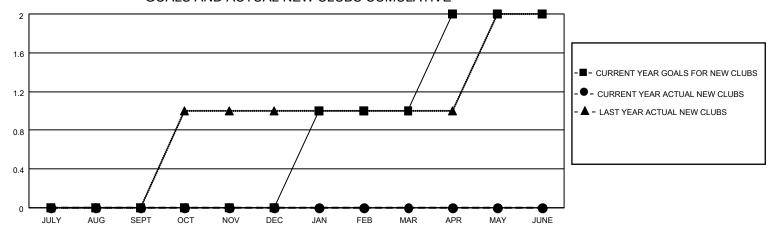

## MONTHLY MEMBERSHIP PROGRESS REPORT

LOCATION ONTARIO District A 1 Results as of: 3/31/2022

| Clubs                 |               |           |               | Members               |                        |                         |                                                    |
|-----------------------|---------------|-----------|---------------|-----------------------|------------------------|-------------------------|----------------------------------------------------|
| RESULTS FOR 2021-2022 |               |           |               | RESULTS FOR 2021-2022 |                        |                         |                                                    |
| QUARTER               | NEW CLUB GOAL | NEW CLUBS | DROPPED CLUBS | QUARTER MEM           | BER GROWTH NET<br>GOAL | MEMBER GROWTH<br>ACTUAL | DROPPED<br>MEMBERS ACTUAL<br>(including transfers) |
| JULY/AUG/SEPT         | 0             | 0         | 0             | JULY/AUG/SEPT         | 15                     | 8                       | 22                                                 |
| OCT/NOV/DEC           | 0             | 0         | 0             | OCT/NOV/DEC           | 25                     | 31                      | 36                                                 |
| JAN/FEB/MAR           | 1             | 0         | 0             | JAN/FEB/MAR           | 20                     | 6                       | 24                                                 |
| APR/MAY/JUNE          | 1             | 0         | 0             | APR/MAY/JUNE          | 20                     | 0                       | 0                                                  |