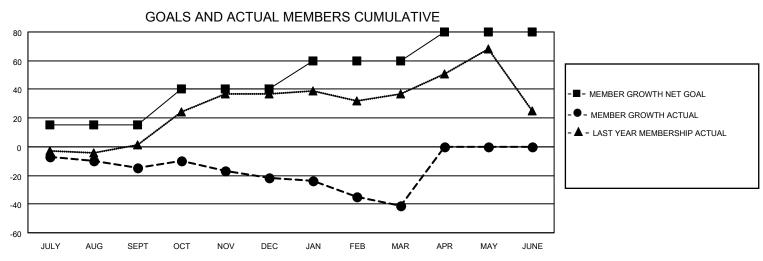

## MONTHLY MEMBERSHIP PROGRESS REPORT

LOCATION ONTARIO District A 1 Results as of: 3/31/2022

| Clubs                 |               |           |               | Members               |                        |                         |                                                    |
|-----------------------|---------------|-----------|---------------|-----------------------|------------------------|-------------------------|----------------------------------------------------|
| RESULTS FOR 2021-2022 |               |           |               | RESULTS FOR 2021-2022 |                        |                         |                                                    |
| QUARTER               | NEW CLUB GOAL | NEW CLUBS | DROPPED CLUBS | QUARTER MEM           | BER GROWTH NET<br>GOAL | MEMBER GROWTH<br>ACTUAL | DROPPED<br>MEMBERS ACTUAL<br>(including transfers) |
| JULY/AUG/SEPT         | 0             | 0         | 0             | JULY/AUG/SEPT         | 15                     | 8                       | 22                                                 |
| OCT/NOV/DEC           | 0             | 0         | 0             | OCT/NOV/DEC           | 25                     | 31                      | 36                                                 |
| JAN/FEB/MAR           | 1             | 0         | 0             | JAN/FEB/MAR           | 20                     | 6                       | 24                                                 |
| APR/MAY/JUNE          | 1             | 0         | 0             | APR/MAY/JUNE          | 20                     | 0                       | 0                                                  |